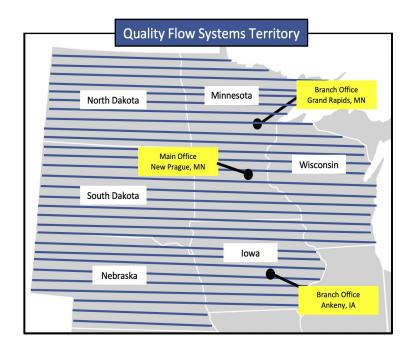

## **Served Market**

Quality Flow Systems proudly serves North and South Dakota, Minnesota, Iowa, Nebraska, and parts of Wisconsin. Our main office is located in New Prague, MN, but QFS maintains a branch office to better serve our customers. As well as, operates a sister company, Quality Flow Iowa, which serves Nebraska and Iowa.

#### Main Office: New Prague MN

- Handles project Management for QFS territory
- Repair Facilities
- On- site Test Tank / Flow meter
- Wielding and Motor rewind machine shop
- Large inventory of parts/ pumps/

### Quality Flow Iowa Office: Ankeny, IA

 Sales and service for Nebraska and Iowa

### QFS Branch Office: Grand Rapids, MN

• Sales and Service for the Iron Range Area

Minnesota Office: Service / Sales 800 – 6th Street NW New Prague, MN 56071

# Branch offices located in Ankeny, IA and Grand Rapids, MN

For additional information on the above products and all your pumping needs contact:

Pat Malay

Cell: (952) 292-6009 Email: pat@qfsi.net

John Tacheny Cell: (952) 292-5795